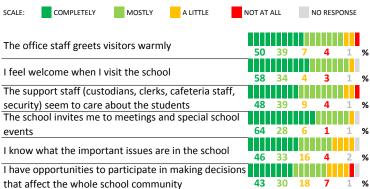

## **QUALITY OF FACILITIES**

| My School's Score | 28 | WEAK |
|-------------------|----|------|
| My School's Score | 28 |      |

How would you rate the quality of the following facilities at your school?