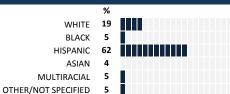

## **LAKE VIEW HS**

# MY VOICE, MY SCHOOL Parent/Guardian Survey 2017 Report

## **HOW TO READ THIS REPORT**



#### **MEASURE SCORES**

#### Scores are calculated by aggregating the response items in that measure, giving more weight to those reponse items that are harder to agree with.

 Because schools are compared to other schools in the district, performance may be labeled "weak" despite having a majority of positive responses to individual items.



0-19 VERY WEAK

#### **RESPONSE RATE**

## My School's Response Rate 33%

- Results not reported for schools with a response rate less than 30%.
- Response rate estimated by dividing the school's April 2016 enrollment by total number of children parents report having at the school.

## SURVEYED PARENT RACE



## SCHOOL RECOMMENDATION

How likely are parents to recommend this school, on a scale of 1 to 10?

My School's Average Score

8.0

### **SCHOOL SAFETY**





#### SCHOOL COMMUNITY

| My School's Score | 54 | NEUTRAL |
|-------------------|----|---------|
|-------------------|----|---------|





## **QUALITY OF FACILITIES**

| My School's Score | 28 | WEAK |
|-------------------|----|------|
| My School's Score | 28 |      |

How would you rate the quality of the following facilities at your school?



## PARENT-TEACHER PARTNERSHIP

| My Scl | hool's Score | 39 | WEAK |
|--------|--------------|----|------|
| <br>   |              |    |      |

| How much do you agree with the following statements about your child's |        |     |    |        |      |   |  |  |
|----------------------