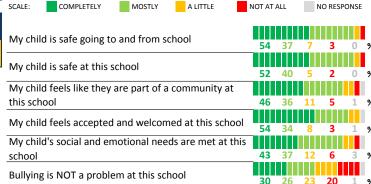

### **SCHOOL SAFETY**

#### SCHOOL COMMUNITY

| My School's Score | 54 | NEUTRAL |
|-------------------|----|---------|
|-------------------|----|---------|